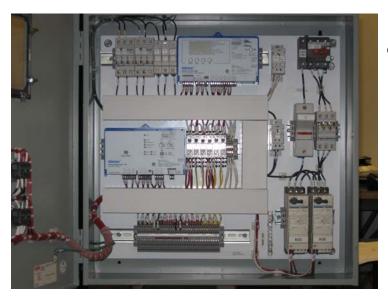

## **Custom Control Panel**

- System pump lead/lag
- System pump motor starters
- Boiler lead/lag control via supply header temperature
- Boiler setpoint control via outside air reset or remote setpoint
- Pump run and fail indication
- Single point electrical
- HWS/HWR temperature indication
- Outdoor enclosure

Elmco Mechanical provided the major equipment and we placed it on the steel platform and did the close piping and wiring. We also designed and built the custom control panel.