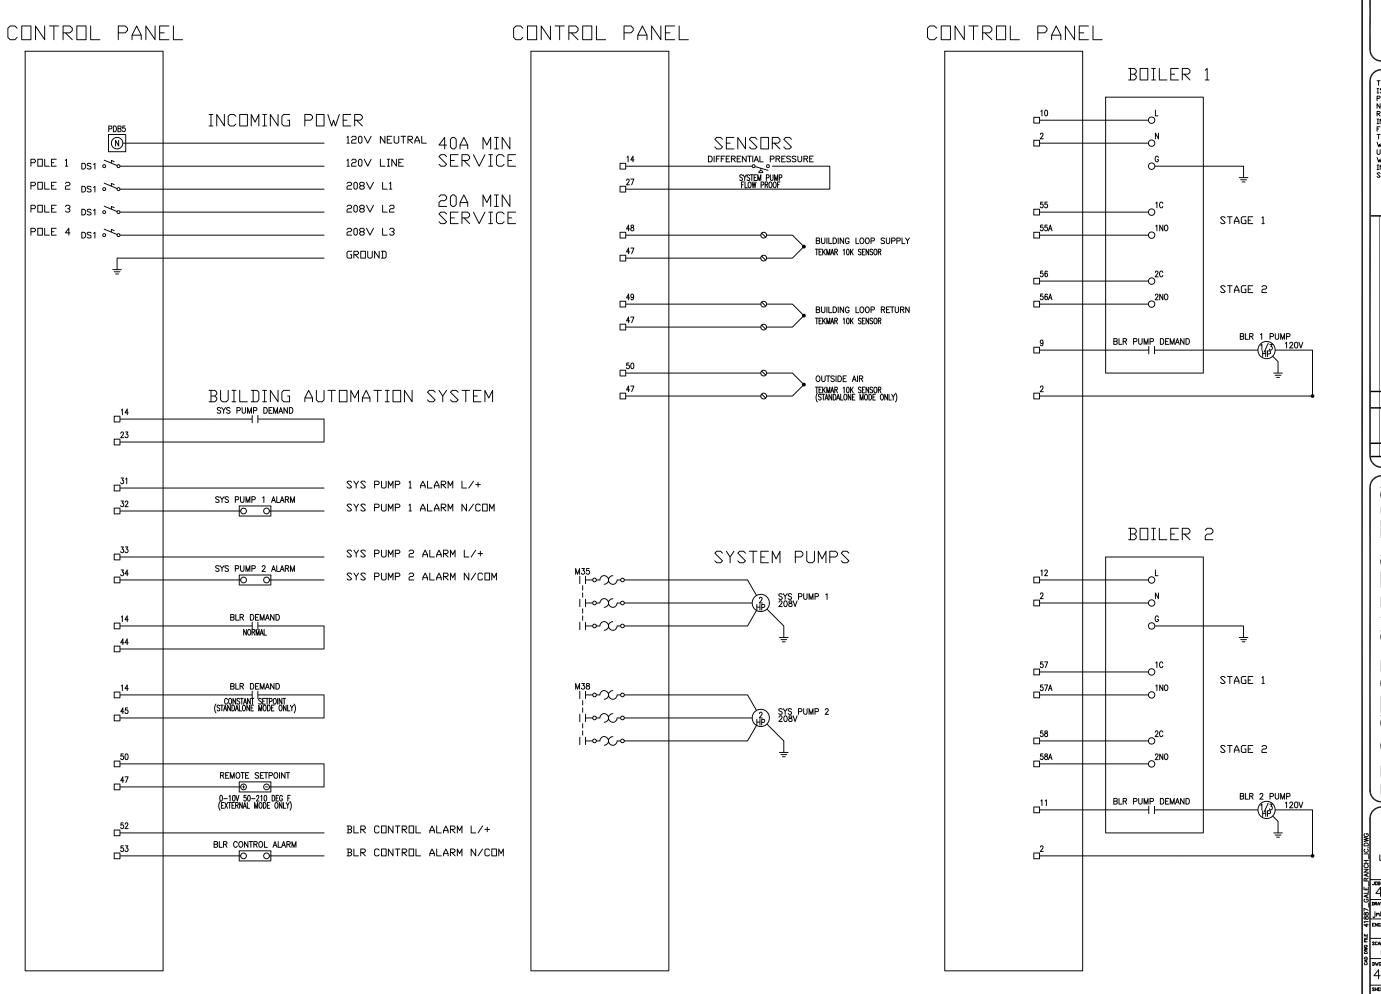

## **Custom Control Panel**

- System pump lead/lag
- System pump motor starters
- Boiler lead/lag control via supply header temperature
- Boiler setpoint control via outside air reset or remote setpoint
- Pump run and fail indication
- Single point electrical
- HWS/HWR temperature indication
- Outdoor enclosure