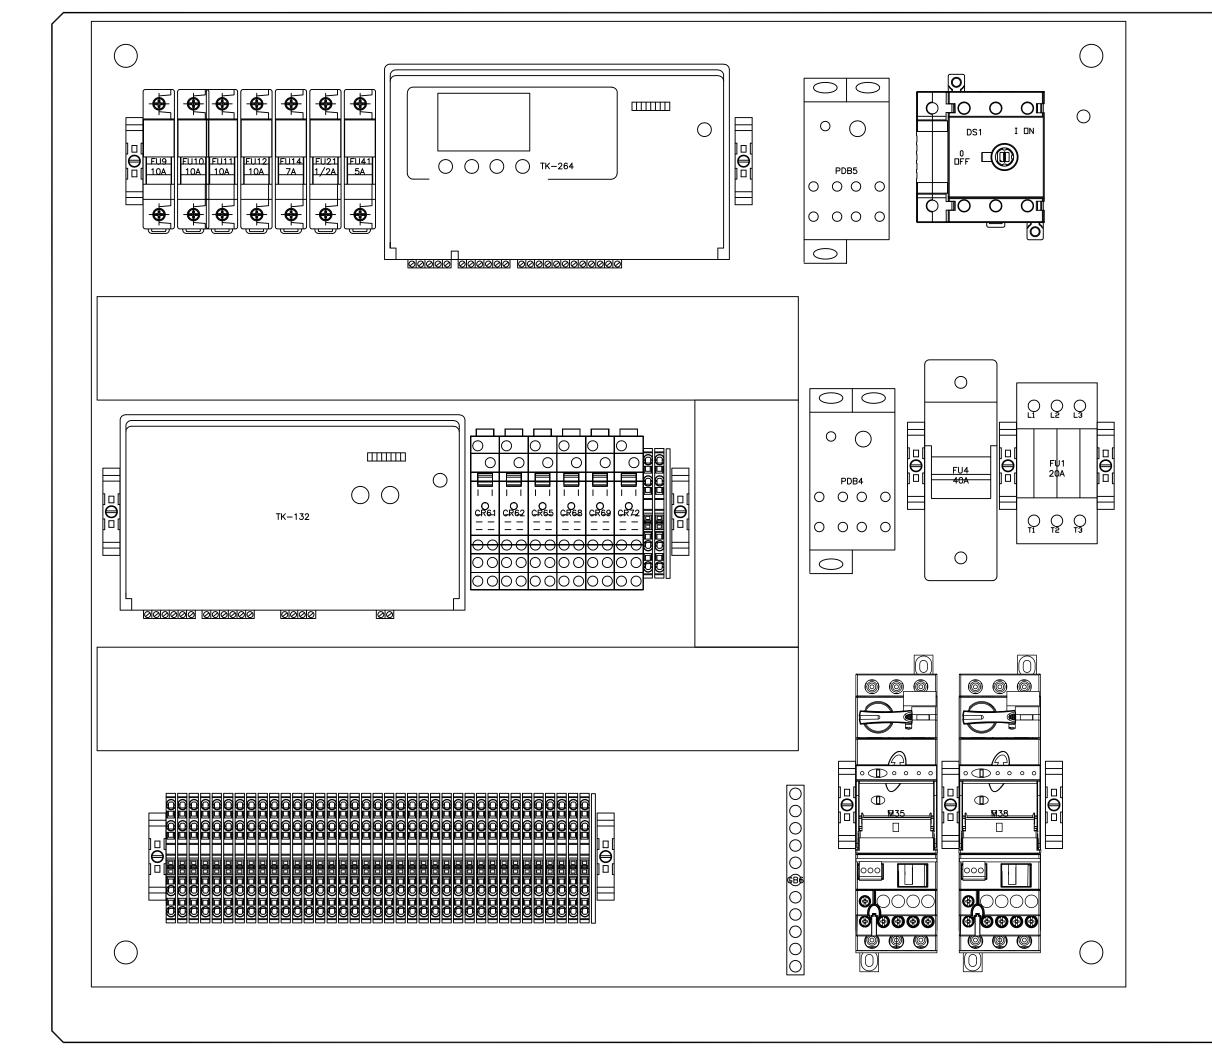

## **Custom Control Panel**

- System pump lead/lag
- System pump motor starters
- Boiler lead/lag control via supply header temperature
- Boiler setpoint control via outside air reset or remote setpoint
- Pump run and fail indication
- Single point electrical
- HWS/HWR temperature indication
- Outdoor enclosure

Elmco Mechanical provided the major equipment and we placed it on the steel platform and did the close piping and wiring. We also designed and built the custom control panel.